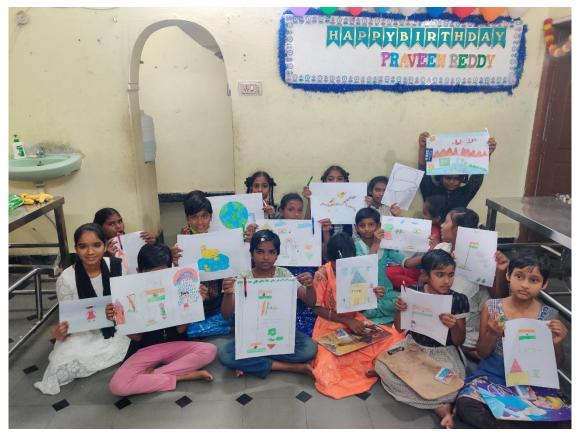

IEEE MVSR SB also organized few fun games for the children along with a painting competition later on and the winners were given IEEE goodies. All the children put out their amazing creativity through their paintings. Later on, Mr. Hemanth Kollapudi, Chairperson, IEEE MVSR Student Branch briefed the individuals who were present there about IEEE MVSR SB and the purpose behind their visit. He stated that as a part of the Orphanage Reach Out Mission, all the members of IEEE MVSR student branch and its student chapters and also few individuals outside this umbrella have donated money for this noble cause. IEEE MVSR Student Branch has contributed a total of Rs 2500 from their side.

**Paintings of the Children** 

The total amount received was spent to purchase the essential commodities which are vital for the children living in the shelter home. These commodities included a 25kg rice bag, few kilograms of onion, wheat flour, groundnuts, cooking oil and few toiletries were also purchased. These necessary items were given to organizers of the orphanage. Along with these some chocolates, sweets and biscuits were also distributed to the children which made them really happy and contended. The organizers acknowledged the efforts of IEEE MVSR SB and thanked them for their contribution. The children were delighted to receive these items and thanked Dr D Hari Krishna and volunteers.

Students with the best paintings being awarded

It was then time to bid adieu to the children. Songs of their liking were played and the children along with a few volunteers happily danced to them. Then the girls sang a goodbye song and have bid adieu to the team of volunteers. During this visit all the volunteers spent some quality time with the children and had a lot of fun with them which made the children happy.