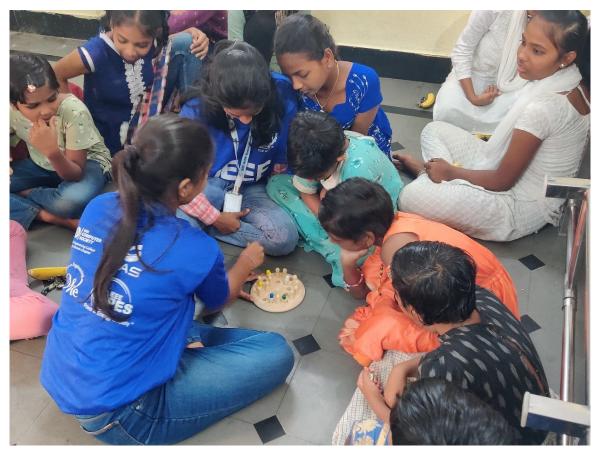

**Interaction with Children** 

Orphanage Visit under Helping Hands was organized by IEEE MVSR SB under the guidance of Dr D Hari Krishna, IEEE MVSR Student Branch Counsellor. Mr. Hemanth Kollapudi, Chairperson, IEEE MVSR SB, Mr. K. Naga Seshu, Vice Chair, IEEE MVSR SB, Mr. Rama Ankith, Secretary, IEEE MVSR SB, Ms. Hetalee Pravin Warad, Treasurer, IEEE MVSR SB, Mr. P. Tarun Kumar, Operating Committee head, IEEE MVSR SB, Ms. Addu Vandana, IEEE MVSR PES Chairperson, Mr. Sai Teja, IEEE MVSR PES Joint Secretary volunteered for this event. Dr. Hari Krishna and the volunteers received a warm welcome from Ms. Sreelekha and the girls residing in the orphanage. Ms. Sreelekha explained about the facilities being provided to the girls, their schedule and how they are meeting ends during these unprecedented times. Post this the girls introduced themselves and few girls displayed their creative and art works which they have done. All girls were friendly and enthusiastic, they interacted with the volunteers actively.

IEEE MVSR SB also organized few fun games for the children along with a painting competition later on and the winners were given IEEE goodies. All the children put out their amazing creativity through their paintings. Later on, Mr. Hemanth Kollapudi, Chairperson, IEEE MVSR Student Branch briefed the individuals who were present there about IEEE MVSR SB and the purpose behind their visit. He stated that as a part of the Orphanage Reach Out Mission, all the members of IEEE MVSR student branch and its student chapters and also few individuals outside this umbrella have donated money for this noble cause. IEEE MVSR Student Branch has contributed a total of Rs 2500 from their side.