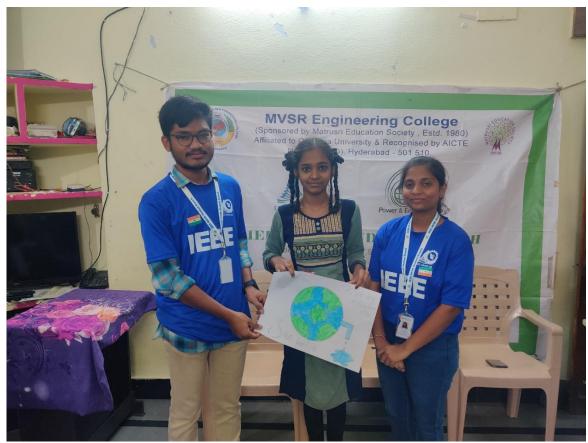

IEEE MVSR SB also organized few fun games for the children along with a painting competition later on and the winners were given IEEE goodies. All the children put out their amazing creativity through their paintings. Later on, Mr. Hemanth Kollapudi, Chairperson, IEEE MVSR Student Branch briefed the individuals who were present there about IEEE MVSR SB and the purpose behind their visit. He stated that as a part of the Orphanage Reach Out Mission, all the members of IEEE MVSR student branch and its student chapters and also few individuals outside this umbrella have donated money for this noble cause. IEEE MVSR Student Branch has contributed a total of Rs 2500 from their side.

Students with the best paintings being awarded

It was then time to bid adieu to the children. Songs of their liking were played and the children along with a few volunteers happily danced to them. Then the girls sang a goodbye song and have bid adieu to the team of volunteers. During this visit all the volunteers spent some quality time with the children and had a lot of fun with them which made the children happy.