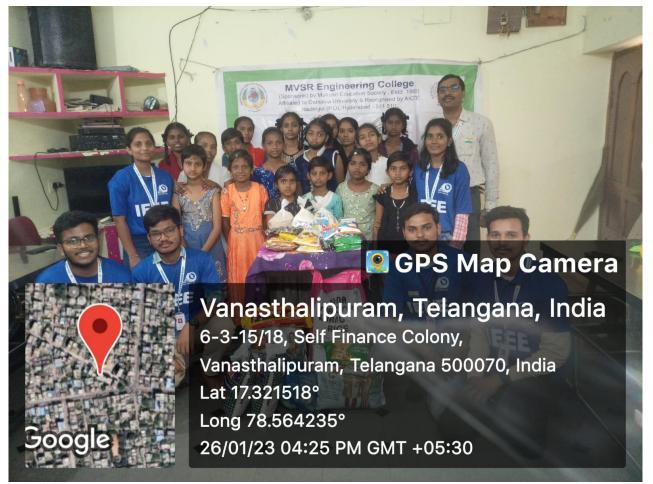

**Event Details: Date:** 26<sup>th</sup> January 2023 **Timings:** 4:00 pm to 7:00 pm **Venue:** Safe Charitable Foundation, Vanasthalipuram.

IEEE MVSR SB understands its responsibility towards society and have taken an initiative to support the orphanage by providing them necessities, interacting with the children virtually and knowing their concerns amidst third way of Covid -19 prevalent in country and positivity rate reaching new heights.

**Group Picture** 

**List of Attendees:** 

| S.No. | Name                     | Designation               | Roll Number         |
|-------|--------------------------|---------------------------|---------------------|
| 1     | Dr. D. Hari Krishna      | Student Branch Counsellor | Associate Professor |
| 2     | Mr. K. Hemanth           | SB Chairperson            | 2451-19-735-118     |
| 3     | Mr. K.Naga Seshu         | SB Vice Chairperson       | 2451-19-734-309     |
| 4     | Mr. Rama Ankith          | SB Secretary              | 2451-19-734-076     |
| 5     | Mr. T. Kathyayani        | SB Joint-Secretary        | 2451-20-737-118     |
| 6     | Ms. Hetalee Parvin Warad | SB Treasurer              | 2451-20-733-165     |
| 7     | Mr. P. Tarun Kumar       | Operating Committee Head  | 2451-19-735-003     |
| 8     | Ms. Addu Vandana         | PES Chairperson           | 2451-19-734-080     |
| 9     | Ms. K. Shravya           | PES Vice Chairperson      | 2451-19-734-056     |
| 10    | Mr. K. Pavan Harshith    | PES Secretary             | 2451-19-734-070     |
| 11    | Mr. P. Sai Teja          | PES Joint Secretary       | 2451-20-734-316     |
| 12    | Ms. K. Shravani          | PES Women in Power        | 2451-19-734-083     |
| 13    | Ms. B. Rajya Laxmi       | PES Treasurer             | 2451-20-734-033     |